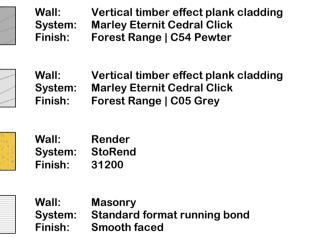

Wall: Polyester powder coated aluminium
System: Window / Door Flashing
Finish: RAL 1018 Zinc Yellow | RAL 4006 Traffic Purple RAL 6002 Leaf Green | RAL 5015 Sky Blue

Window: Polyester powder coated aluminium
System: Mullions, Frames & Panels
Finish: Match Cladding