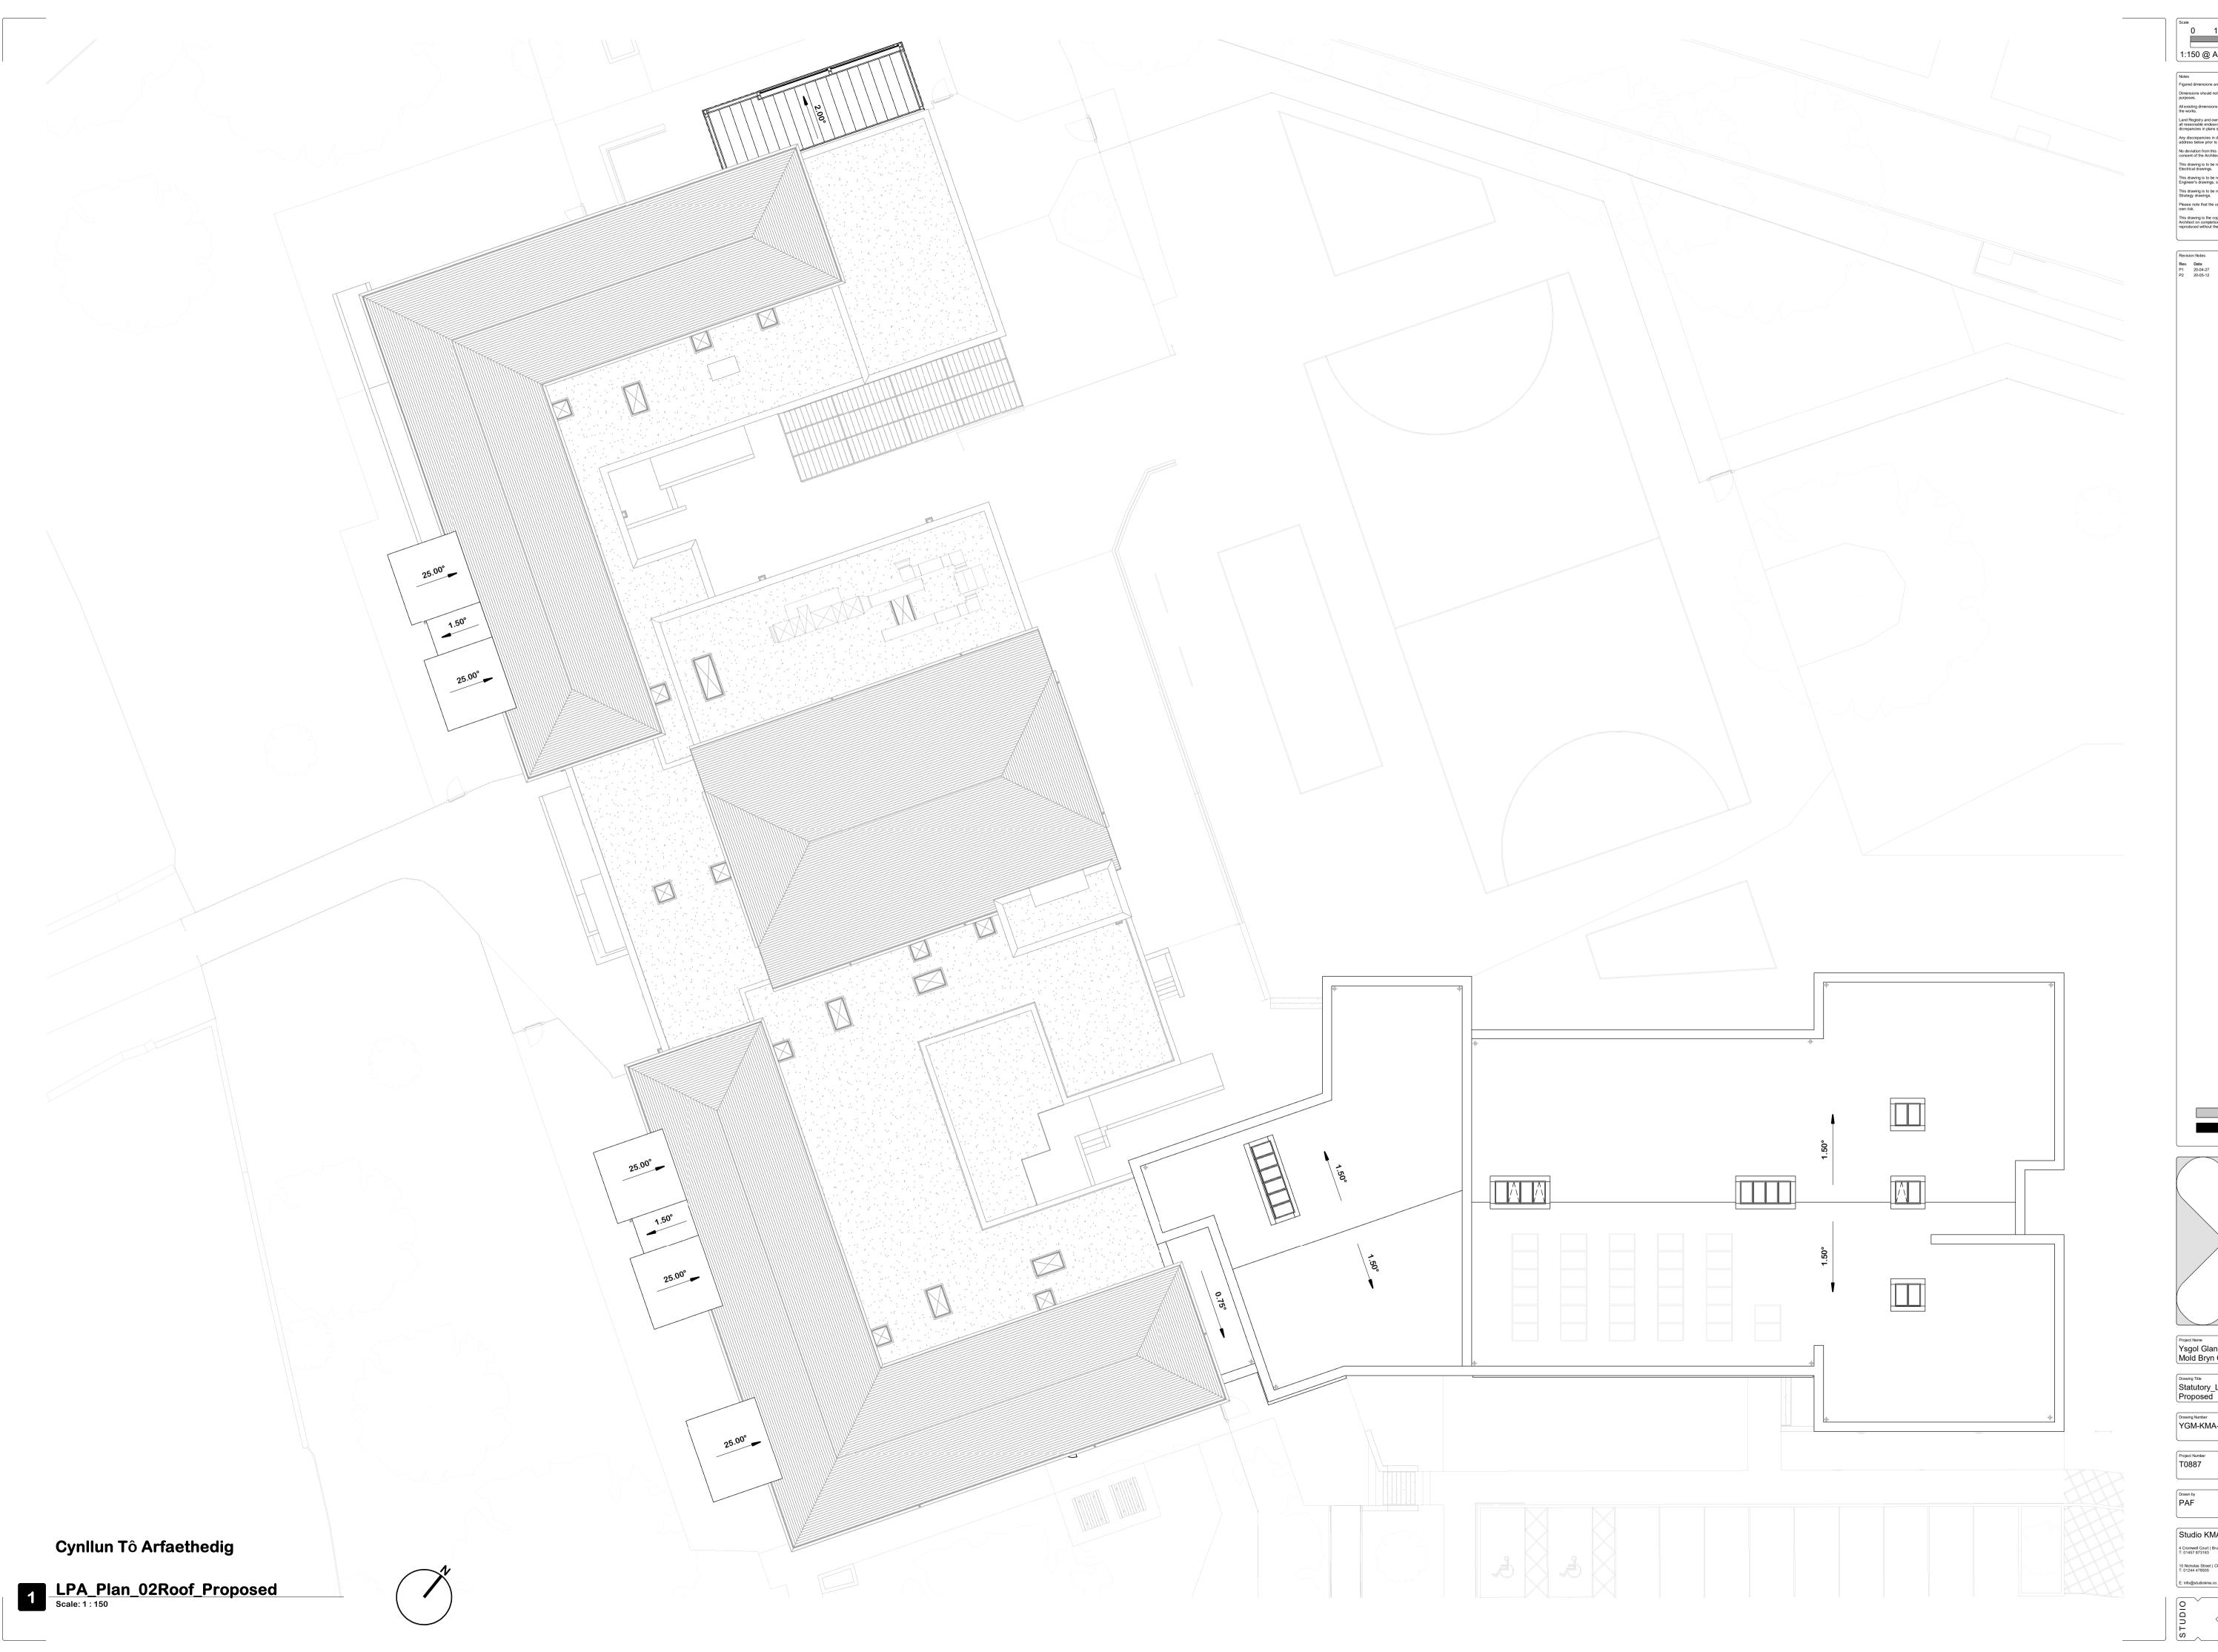

This drawing is to be read in conjunction with the relevant Fire Safety Strategy drawings.

Existing Phase Proposed Phase

Project Name
Ysgol Glanrafon
Mold Bryn Coch Lane

Drawing Number
YGM-KMA-ZZ-ZZ-DR-A-7006