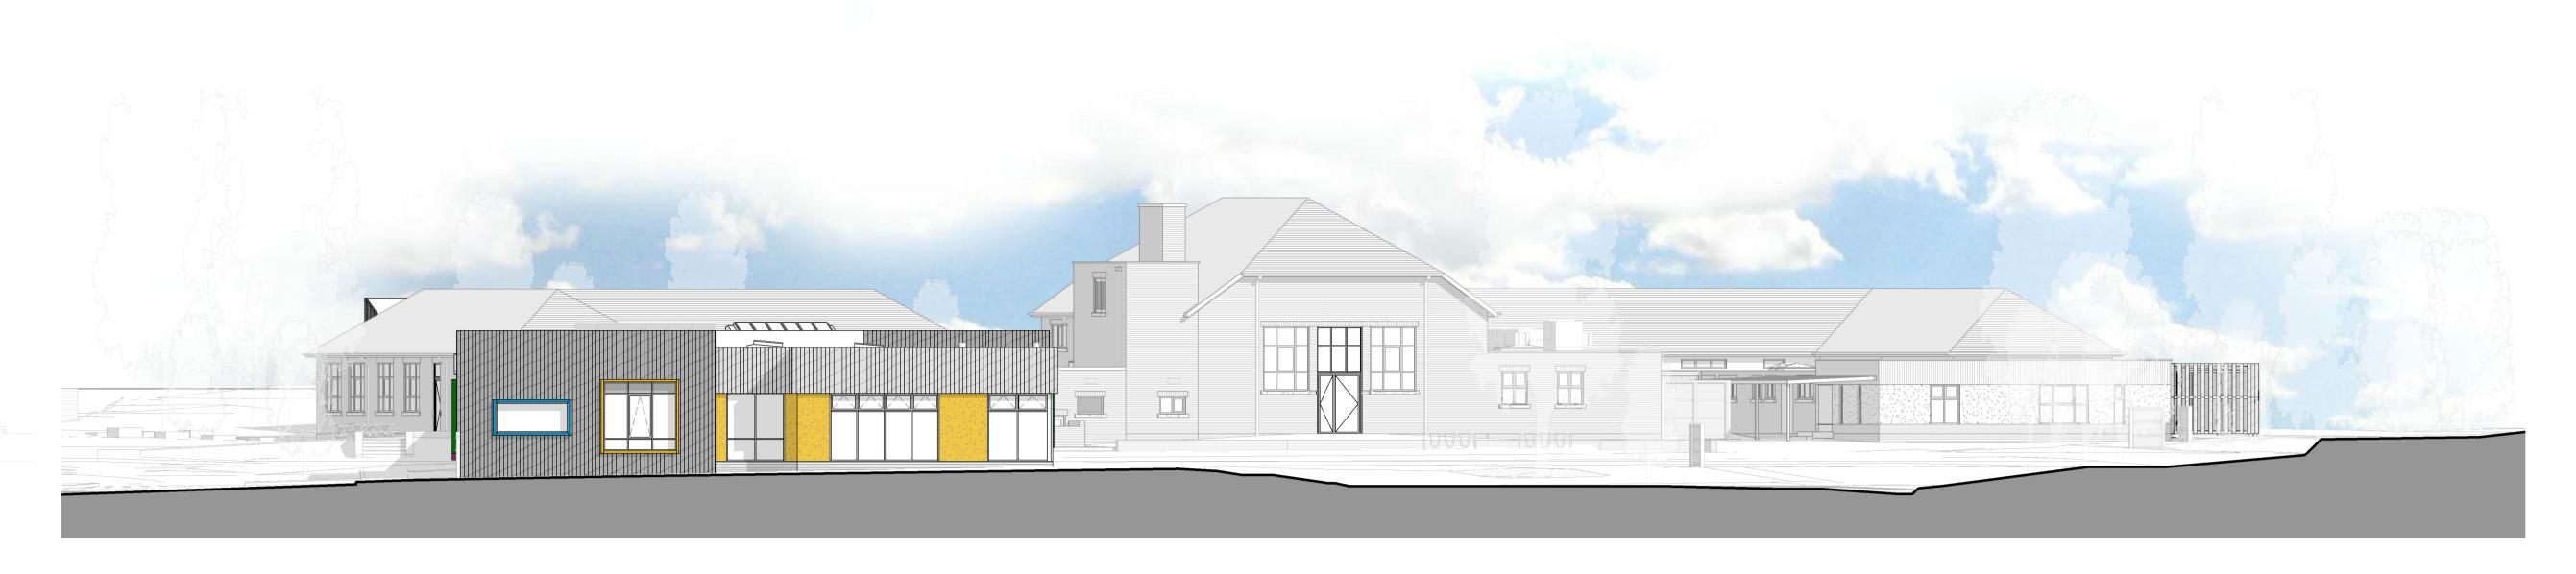

Studio KMA

1 LPA\_Elevation\_East
Scale: 1:150

**Drychiad Arfaethedig Dwyrain** 

2 LPA\_Elevation\_West
Scale: 1:150

**Drychiad Arfaethedig Gorllewin** 

Figured dimensions are to be used in all case.

Dimensions should not be scaled from drawing unless for planning application purposes.

Wall: Polyester powder coated aluminium
System: Window / Door Flashing
Finish: RAL 1018 Zinc Yellow | RAL 4006 Traffic Purple RAL 6002 Leaf Green | RAL 5015 Sky Blue

Window: Polyester powder coated aluminium
System: Mullions, Frames & Panels
Finish: Match Cladding