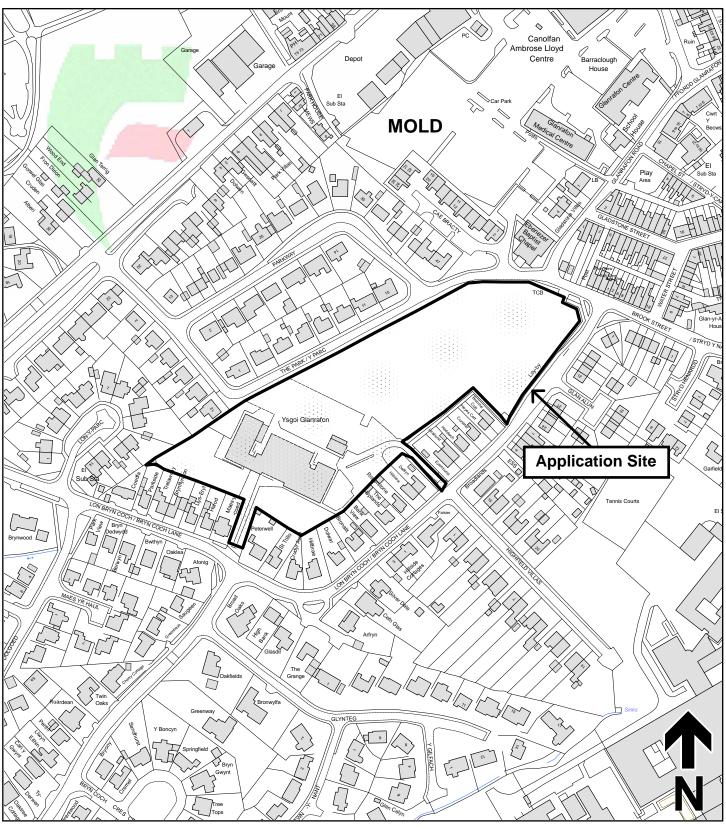

## Legend

Planning Application Site

Adopted Flintshire Unitary Development Plan Settlement Boundary This plan is based on Ordnance Survey Material with the permission of the Controller of Her Majesty's Stationery Office. © Crown Copyright. Unauthorised reproduction infringes Crown Copyright and may lead to prosecution or civil proceedings. Licence number: 100023386.
Flintshire County Council, 2020.

Map Scale 1:2500

OS Map ref SJ 2363

Planning Application 61338

1 LPA\_Elevation\_North
Scale: 1:150

**Drychiad Arfaethedig Gogledd** 

2 LPA\_Elevation\_South
Scale: 1:150

**Drychiad Arfaethedig De** 

**MATERIAL LEGEND** 