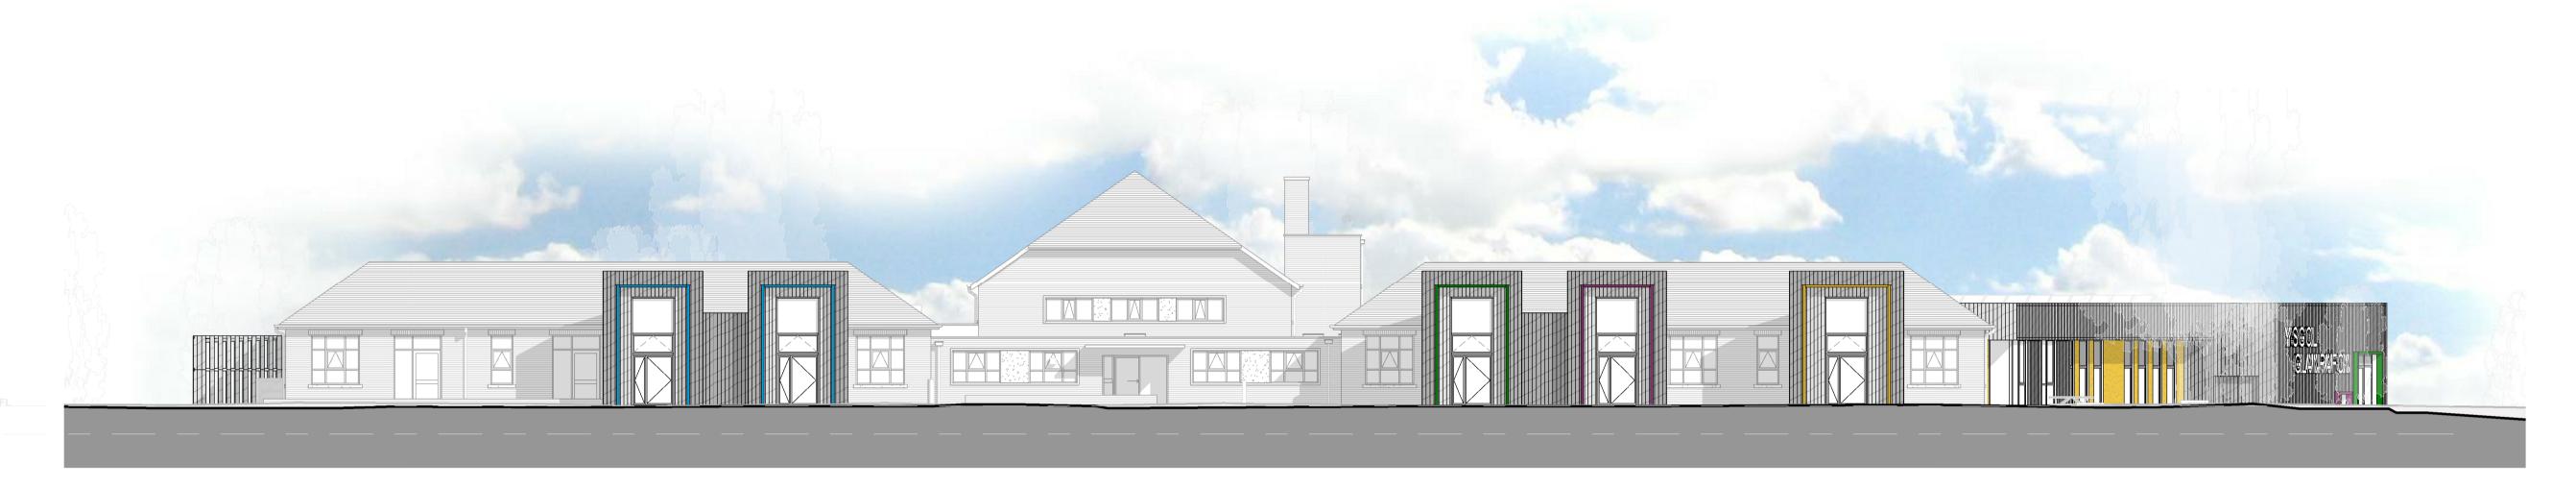

Map Scale 1:2500

OS Map ref SJ 2363

Planning Application 61338

1 LPA\_Elevation\_North
Scale: 1:150

**Drychiad Arfaethedig Gogledd** 

2 LPA\_Elevation\_South
Scale: 1:150

**Drychiad Arfaethedig De** 

**MATERIAL LEGEND** 

Wall: Polyester powder coated aluminium
System: Window / Door Flashing
Finish: RAL 1018 Zinc Yellow | RAL 4006 Traffic Purple RAL 6002 Leaf Green | RAL 5015 Sky Blue

Window: Polyester powder coated aluminium
System: Mullions, Frames & Panels
Finish: Match Cladding