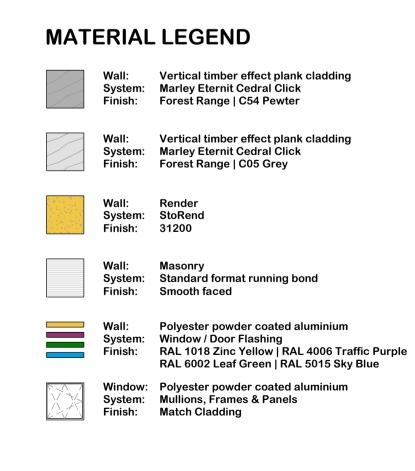

Wall: Polyester powder coated aluminium
System: Window / Door Flashing
Finish: RAL 1018 Zinc Yellow | RAL 4006 Traffic Purple RAL 6002 Leaf Green | RAL 5015 Sky Blue

Window: Polyester powder coated aluminium
System: Mullions, Frames & Panels
Finish: Match Cladding