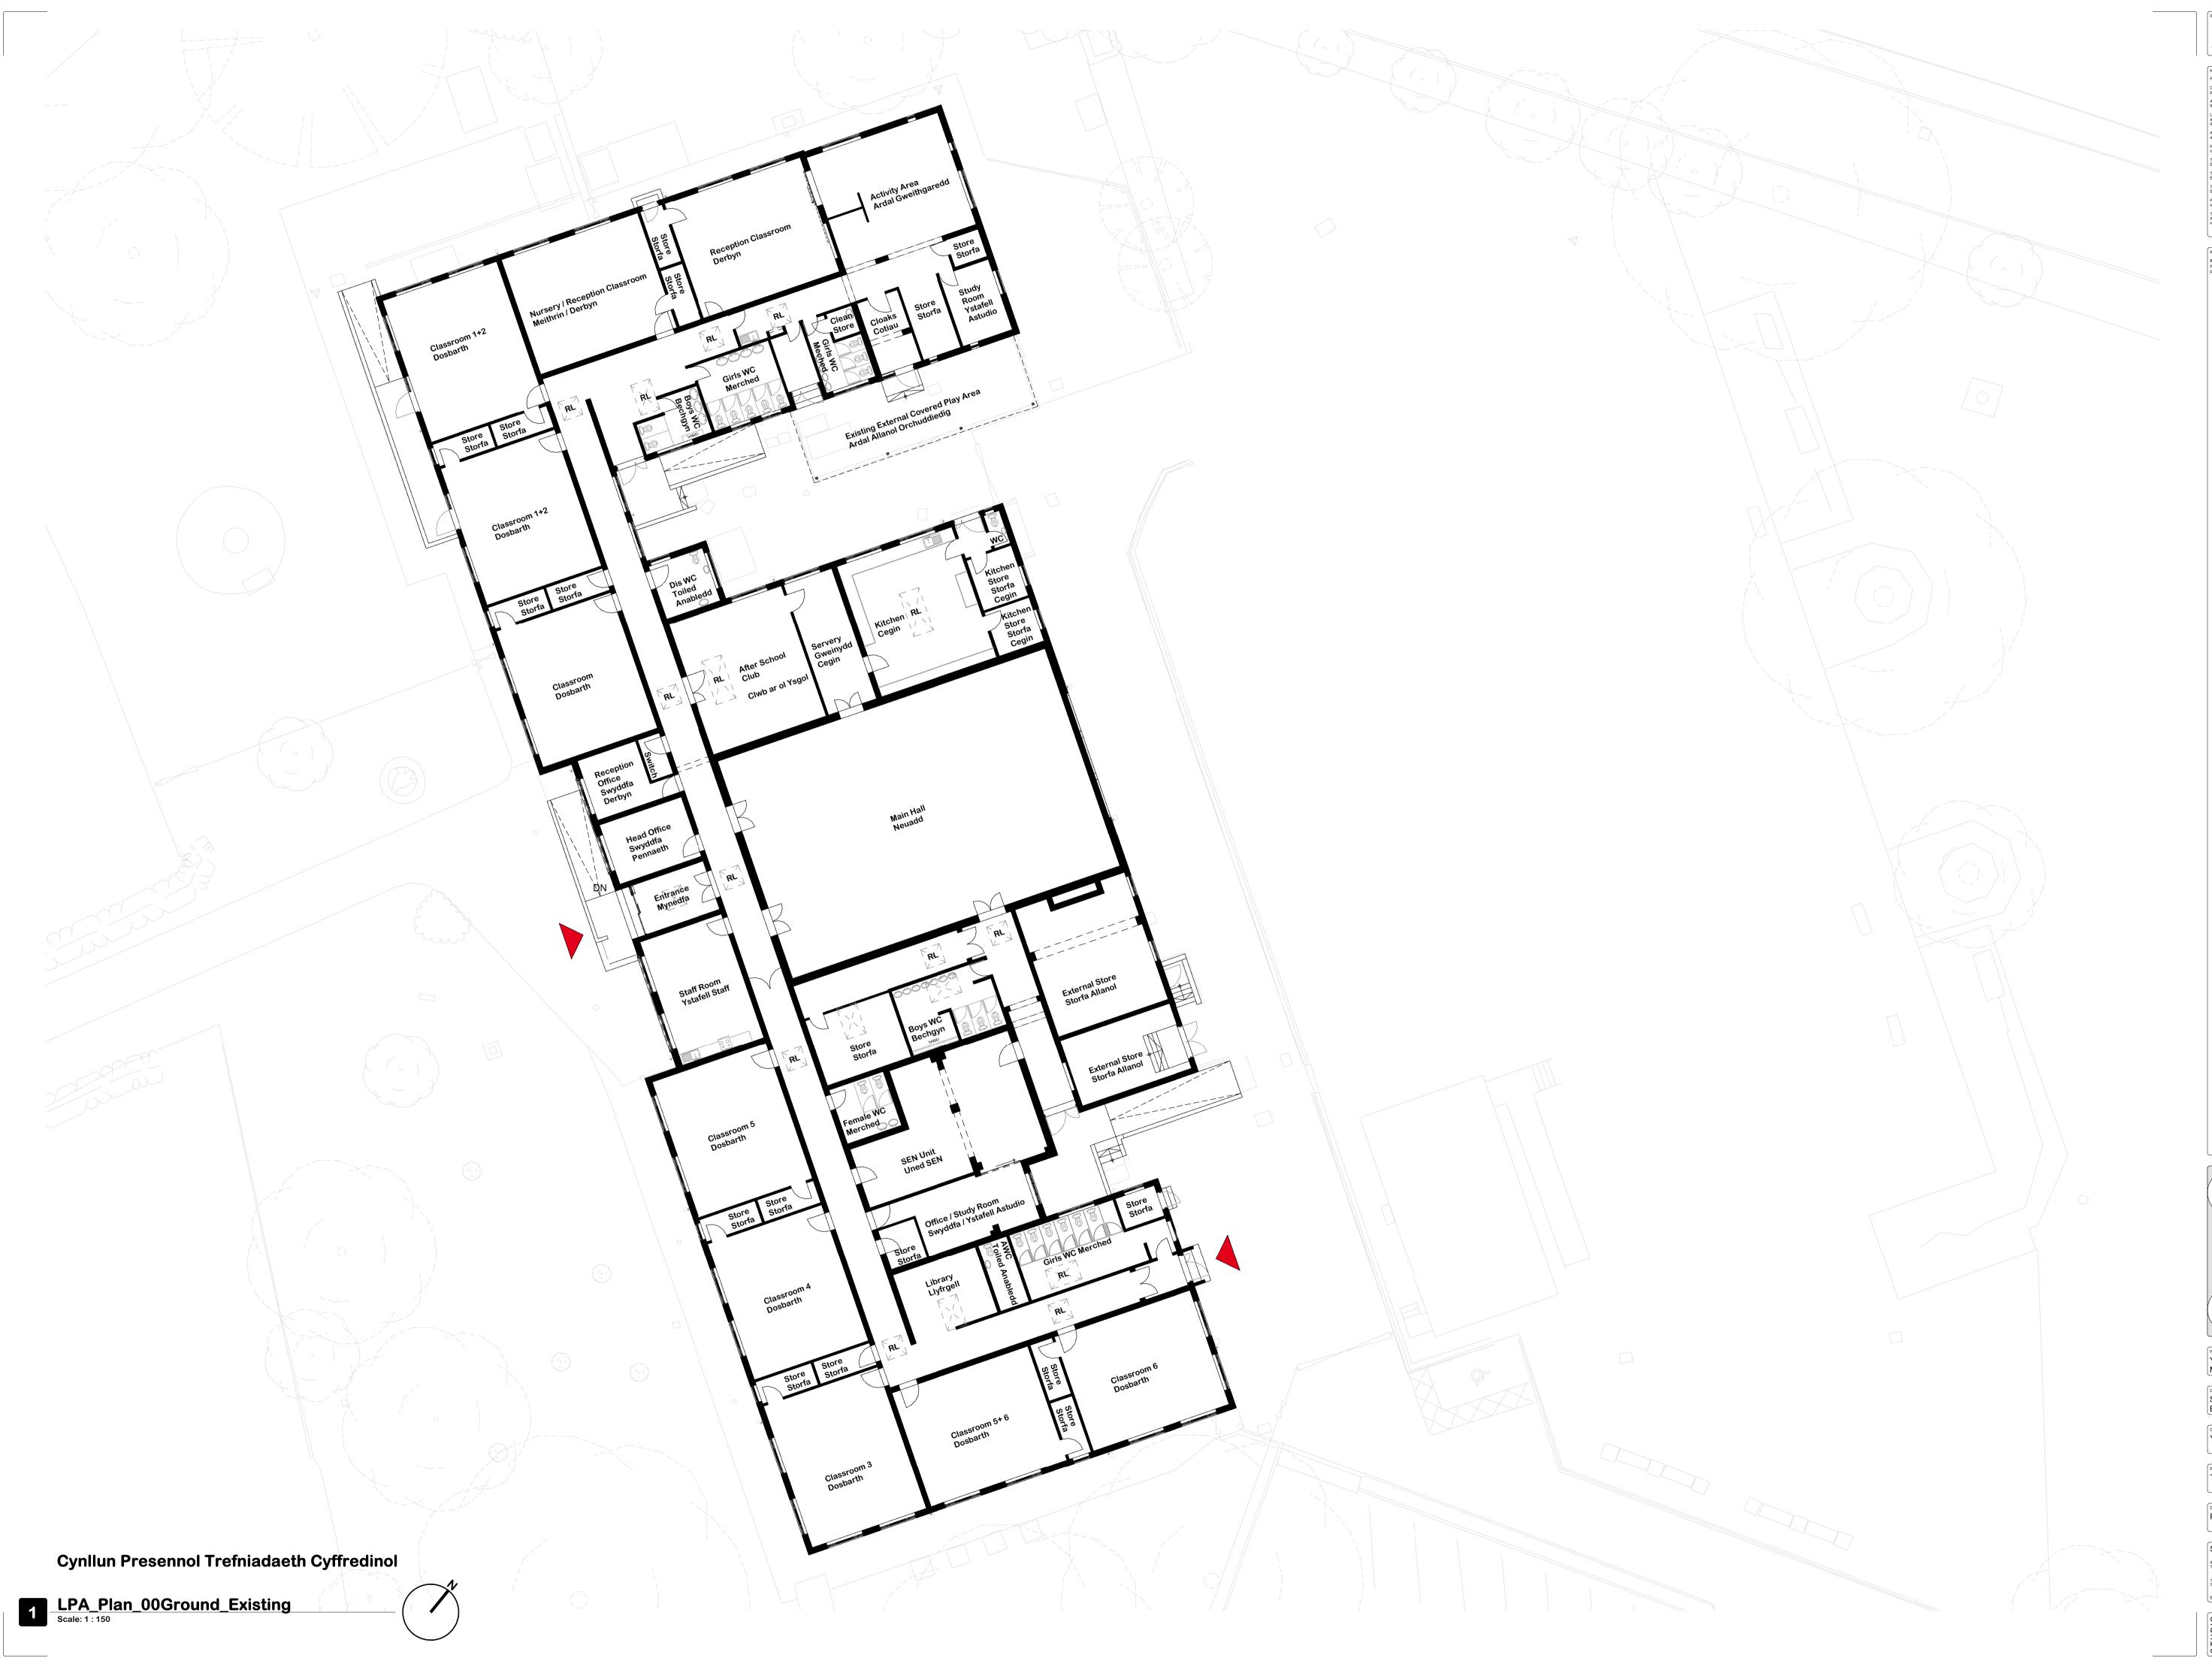

This drawing is to be read in conjunction with the relevant Fire Safety Strategy drawings.

Existing Phase Proposed Phase

Project Name
Ysgol Glanrafon
Mold Bryn Coch Lane

Drawing Number
YGM-KMA-ZZ-ZZ-DR-A-7006